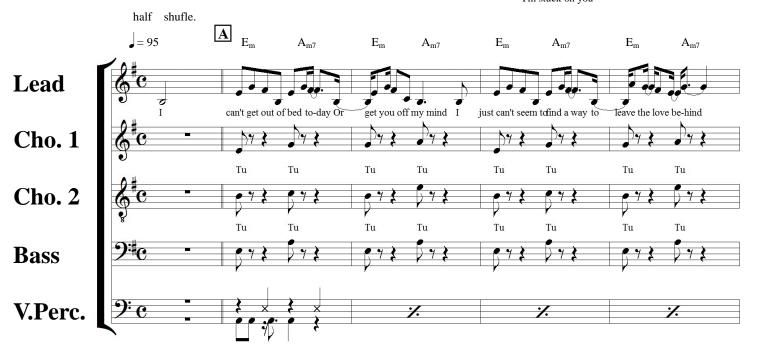

## Music & Words: Stacie Orrico Arrange: maya

I can't get out of bed today

Or get you off my mind

I just can't seem to find a way to leave the love behind

I ain't trippin'

I'm just missin' you

You know what I'm saying