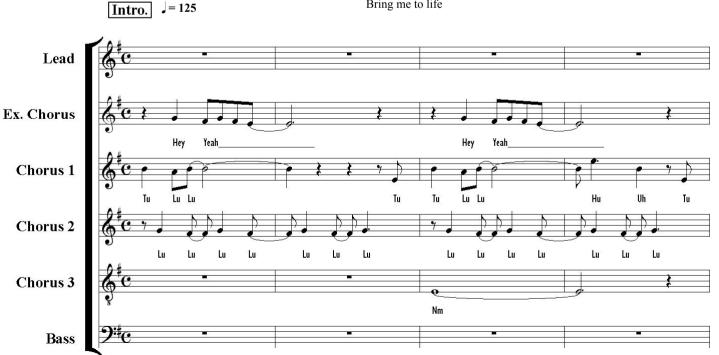

## Bring Me to Life

## Lyrics & Music: Amy Lee, Hodges, Moody Arrange: Toxic Audio

How can you see into my eyes like open doors Leading you down into my core Where I've become so numb without a soul

my spirit's sleeping somewhere cold Until you find it there and lead it back home

Bring me to life I've been living a lie There's nothing inside Bring me to life

Bring Me to Life (3)

Bring Me to Life (4)

Bring Me to Life (5)

Bring Me to Life (6)

Bring Me to Life (7)

Bring Me to Life (8)

Ex. Chorus のパートは Chorus  $1\sim3$  に書ききれないコーラスです.  $\mathbb B$ からはいなくなります.