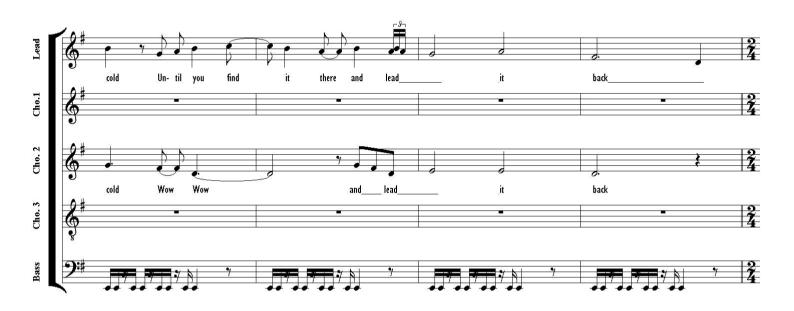

## Lyrics & Music: Amy Lee, Hodges, Moody Arrange: Toxic Audio

How can you see into my eyes like open doors Leading you down into my core Where I've become so numb without a soul

my spirit's sleeping somewhere cold Until you find it there and lead it back home