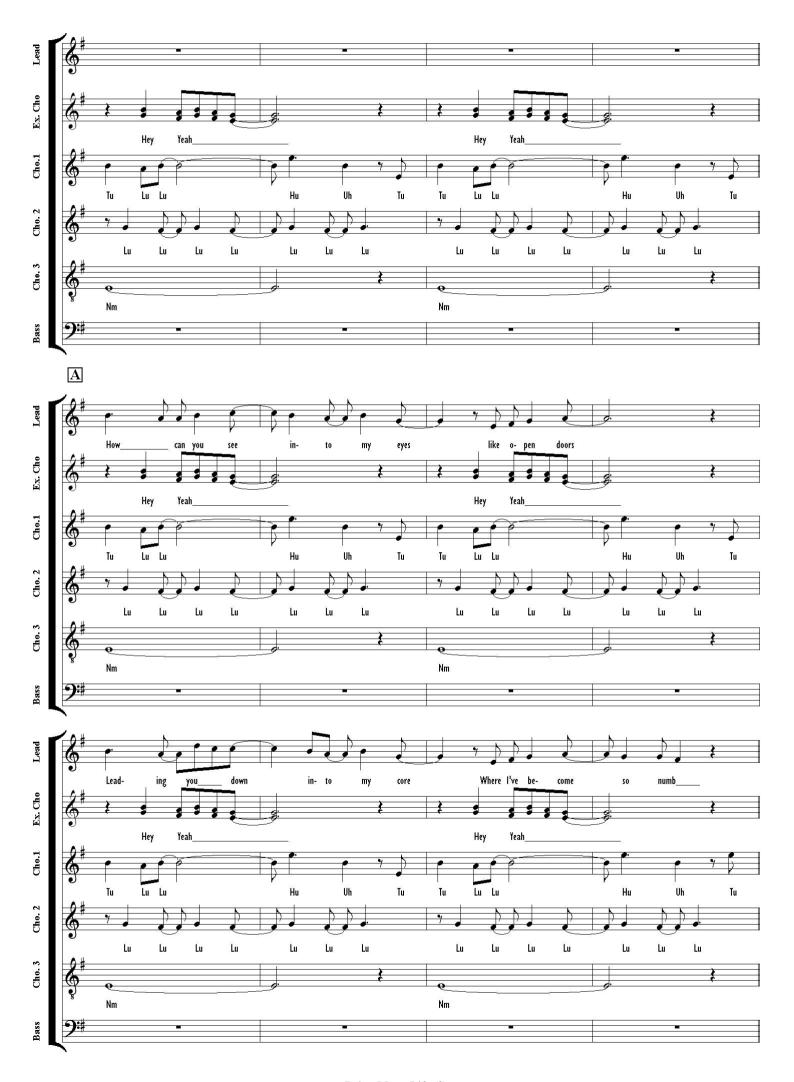

## Lyrics & Music: Amy Lee, Hodges, Moody Arrange: Toxic Audio

How can you see into my eyes like open doors Leading you down into my core Where I've become so numb without a soul

my spirit's sleeping somewhere cold Until you find it there and lead it back home