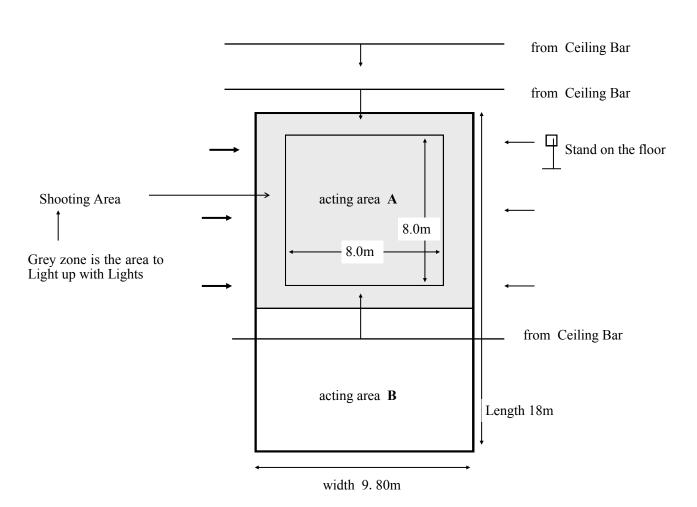

## DA · M aruku Lighting Plan A



## $\mathbf{DA}\cdot\mathbf{M}$ aruku Lighting Plan B



## DA · M aruku Lighting Plan C



## DA · M aruku Lighting Plan D





Light on the floor make shadow on the wall.

# $\mathbf{DA}\cdot\mathbf{M}$ aruku Lighting Plan E



# $\mathbf{DA}\cdot\mathbf{M}$ aruku Lighting Plan F

### audience

Light on the floor



### DA · M aruku Lighting Plan G

#### audience



### About special lights except lights of the theatre

- 1. one 500watt bulb
- **2.** Eight **fluorescent lights** which the office building is equipped with

 $We'd\ like\ to\ decide\ the\ position\ to\ put\ fluorescent\ lights\ after\ looking\ at\ the\ real\ theater.$