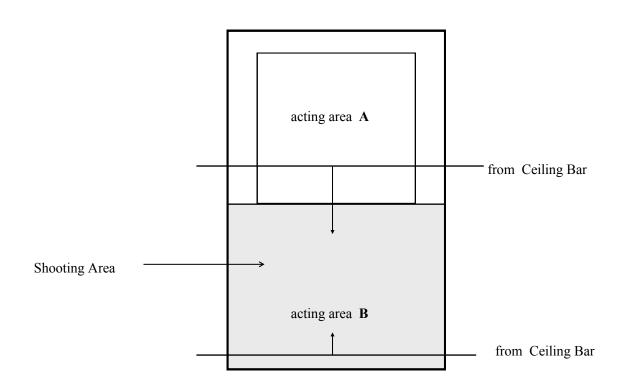

## DA · M aruku Lighting Plan A



## $\mathbf{DA}\cdot\mathbf{M}$ aruku Lighting Plan B



## DA · M aruku Lighting Plan C



## DA · M aruku Lighting Plan D





Light on the floor make shadow on the wall.

# $\mathbf{DA}\cdot\mathbf{M}$ aruku Lighting Plan E



# $\mathbf{DA}\cdot\mathbf{M}$ aruku Lighting Plan F

### audience

Light on the floor



### DA · M aruku Lighting Plan G

#### audience



### About special lights except lights of the theatre

- 1. one 500watt bulb
- **2.** Eight **fluorescent lights** which the office building is equipped with

 $We'd\ like\ to\ decide\ the\ position\ to\ put\ fluorescent\ lights\ after\ looking\ at\ the\ real\ theater.$