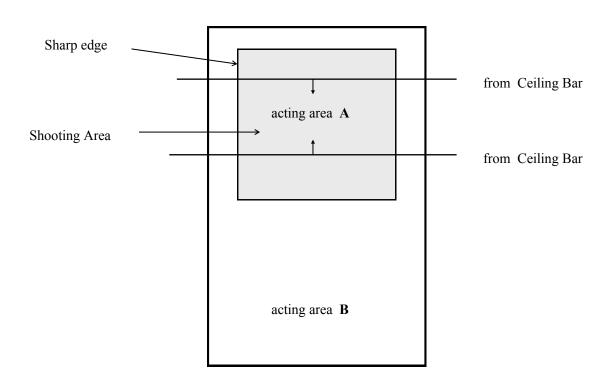

## DA · M aruku Lighting Plan A



## $\mathbf{DA}\cdot\mathbf{M}$ aruku Lighting Plan B



## DA · M aruku Lighting Plan C



## DA · M aruku Lighting Plan D





Light on the floor make shadow on the wall.

# $\mathbf{DA}\cdot\mathbf{M}$ aruku Lighting Plan E



# $\mathbf{DA}\cdot\mathbf{M}$ aruku Lighting Plan F

### audience

Light on the floor



### DA · M aruku Lighting Plan G

#### audience



### About special lights except lights of the theatre

- 1. one 500watt bulb
- **2.** Eight **fluorescent lights** which the office building is equipped with

 $We'd\ like\ to\ decide\ the\ position\ to\ put\ fluorescent\ lights\ after\ looking\ at\ the\ real\ theater.$