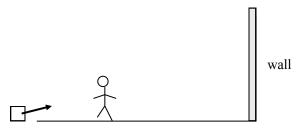

## DA · M aruku Lighting Plan A



## $\mathbf{DA}\cdot\mathbf{M}$ aruku Lighting Plan B



## DA · M aruku Lighting Plan C



## DA · M aruku Lighting Plan D





Light on the floor make shadow on the wall.

# $\mathbf{DA}\cdot\mathbf{M}$ aruku Lighting Plan E



# $\mathbf{DA}\cdot\mathbf{M}$ aruku Lighting Plan F

### audience

Light on the floor



### DA · M aruku Lighting Plan G

#### audience



### About special lights except lights of the theatre

- 1. one 500watt bulb
- **2.** Eight **fluorescent lights** which the office building is equipped with

 $We'd\ like\ to\ decide\ the\ position\ to\ put\ fluorescent\ lights\ after\ looking\ at\ the\ real\ theater.$