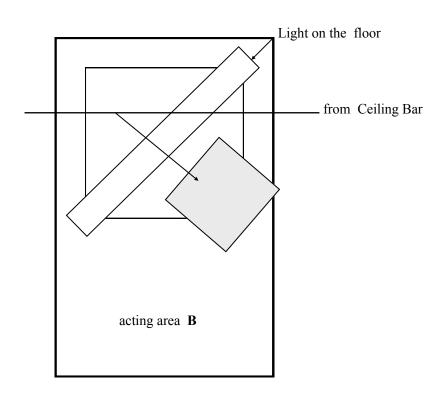

## DA · M aruku Lighting Plan A



## $\mathbf{DA}\cdot\mathbf{M}$ aruku Lighting Plan B



## DA · M aruku Lighting Plan C



## DA · M aruku Lighting Plan D





Light on the floor make shadow on the wall.

# $\mathbf{DA}\cdot\mathbf{M}$ aruku Lighting Plan E



# $\mathbf{DA}\cdot\mathbf{M}$ aruku Lighting Plan F

### audience

Light on the floor



### DA · M aruku Lighting Plan G

#### audience



### About special lights except lights of the theatre

- 1. one 500watt bulb
- **2.** Eight **fluorescent lights** which the office building is equipped with

 $We'd\ like\ to\ decide\ the\ position\ to\ put\ fluorescent\ lights\ after\ looking\ at\ the\ real\ theater.$