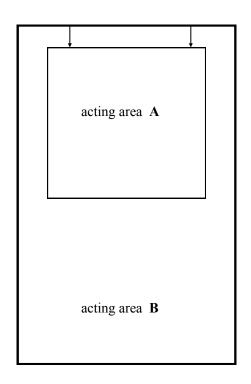

## DA · M aruku Lighting Plan A



## $\mathbf{DA}\cdot\mathbf{M}$ aruku Lighting Plan B



## DA · M aruku Lighting Plan C



## DA · M aruku Lighting Plan D





Light on the floor make shadow on the wall.

# $\mathbf{DA}\cdot\mathbf{M}$ aruku Lighting Plan E



# $\mathbf{DA}\cdot\mathbf{M}$ aruku Lighting Plan F

### audience

Light on the floor



### DA · M aruku Lighting Plan G

#### audience



### About special lights except lights of the theatre

- 1. one 500watt bulb
- **2.** Eight **fluorescent lights** which the office building is equipped with

 $We'd\ like\ to\ decide\ the\ position\ to\ put\ fluorescent\ lights\ after\ looking\ at\ the\ real\ theater.$