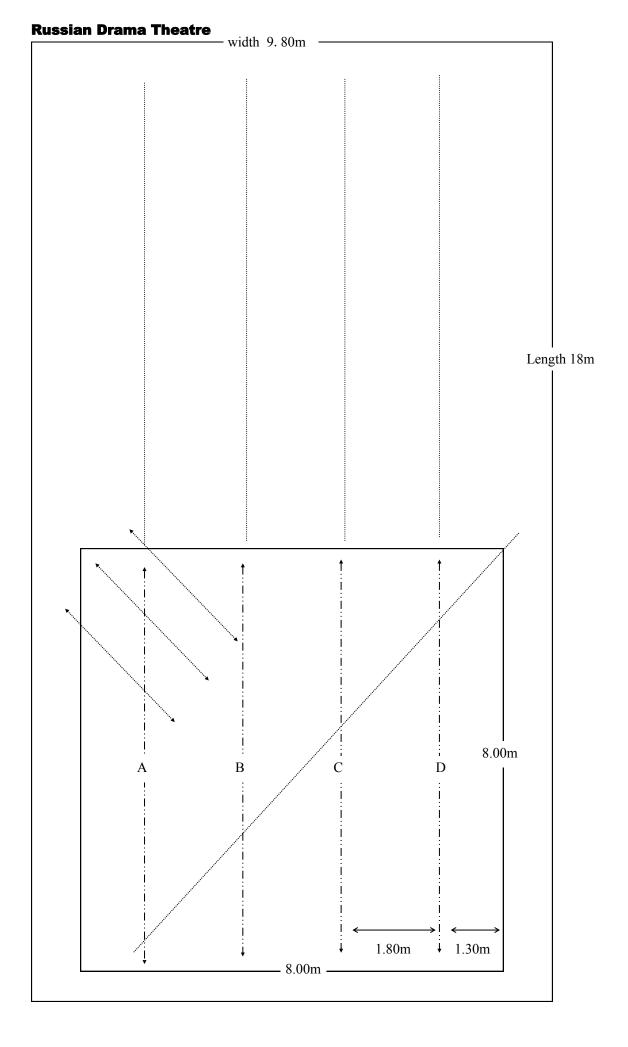

## DA · M aruku Lighting Plan A



## $\mathbf{DA}\cdot\mathbf{M}$ aruku Lighting Plan B



## DA · M aruku Lighting Plan C



## DA · M aruku Lighting Plan D





Light on the floor make shadow on the wall.

# $\mathbf{DA}\cdot\mathbf{M}$ aruku Lighting Plan E



# $\mathbf{DA}\cdot\mathbf{M}$ aruku Lighting Plan F

### audience

Light on the floor



### DA · M aruku Lighting Plan G

#### audience



### About special lights except lights of the theatre

- 1. one 500watt bulb
- **2.** Eight **fluorescent lights** which the office building is equipped with

 $We'd\ like\ to\ decide\ the\ position\ to\ put\ fluorescent\ lights\ after\ looking\ at\ the\ real\ theater.$