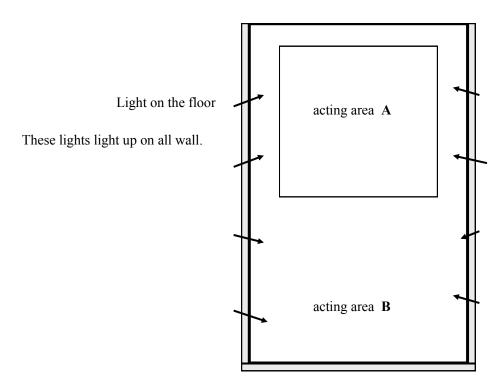

## DA · M aruku Lighting Plan A



## $\mathbf{DA}\cdot\mathbf{M}$ aruku Lighting Plan B



## DA · M aruku Lighting Plan C



## DA · M aruku Lighting Plan D





Light on the floor make shadow on the wall.

# $\mathbf{DA}\cdot\mathbf{M}$ aruku Lighting Plan E



# $\mathbf{DA}\cdot\mathbf{M}$ aruku Lighting Plan F

### audience

Light on the floor



### DA · M aruku Lighting Plan G

#### audience



### About special lights except lights of the theatre

- 1. one 500watt bulb
- **2.** Eight **fluorescent lights** which the office building is equipped with

 $We'd\ like\ to\ decide\ the\ position\ to\ put\ fluorescent\ lights\ after\ looking\ at\ the\ real\ theater.$